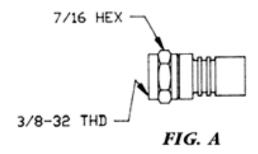

## **Dimension Information In F.P.S (U.S)**

| Catalog No | Fig. | Post I.D. (In.) | Collar I.D. (In.) | Crimp Size (In.) |
|------------|------|-----------------|-------------------|------------------|
| PL56CH     | А    | 0.199           | 0.250             | 0.324            |